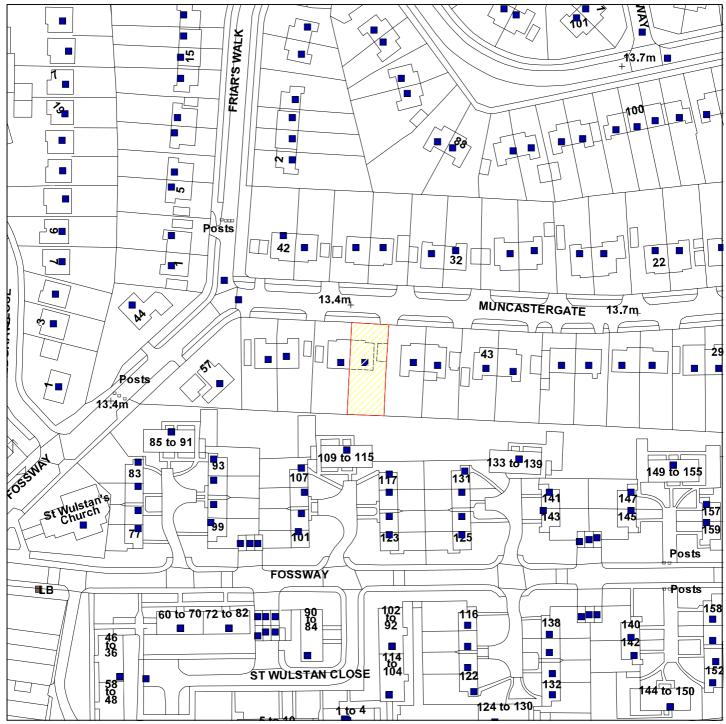

## **49** Muncastergate

## 09/02266/FUL

Scale: 1:1250

Reproduced from the Ordnance Survey map with the permission of the Controller of Her Majesty's Stationery Office © Crown Copyright 2000.

Unauthorised reproduction infringes Crown Copyright and may lead to prosecution or civil proceedings.

| Organisation | City of York Council                 |
|--------------|--------------------------------------|
| Department   | Planning and Sustainable Development |
| Comments     | Application Site                     |
| Date         | 02 March 2010                        |
| SLA Number   | Not Set                              |